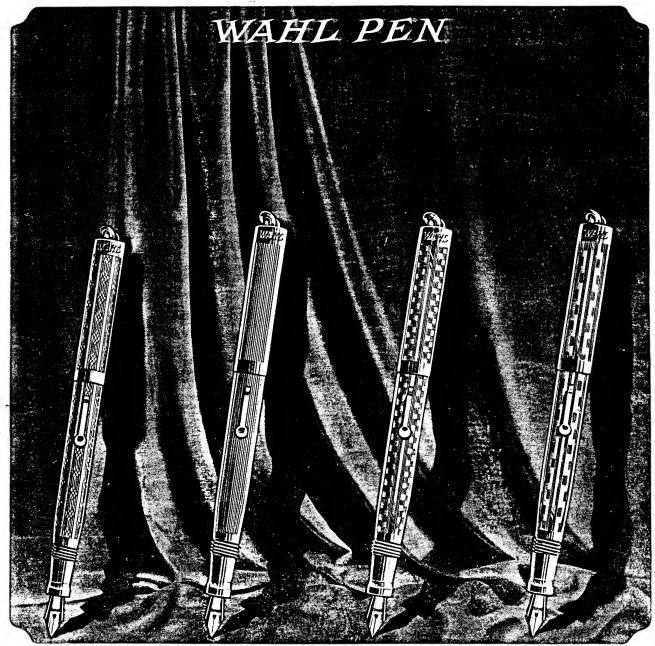

No. 62

No. 62A Tass No. 62B Tass No. 62AXW

No. 62W

No. 63

No. 64

No. 65

(Illustrations are actual size. Length when closed 41/4 inches)

### SELF-FILLING PENS

| Telegraph<br>Word |              |                                                                                                                             |  |  |  |
|-------------------|--------------|-----------------------------------------------------------------------------------------------------------------------------|--|--|--|
| Kadeb             | No. 62       | Furnished with nickel self-filling lever and No. 2 Wahl gold nib. Fitted with nickel roller clip (as shown) when specified. |  |  |  |
| Kaduf             | No. 62A Tass | Furnished with gold filled lever and No. 2 Wahl gold nib. Has gold filled ring and tass for attaching to ribbon or chain.   |  |  |  |
| Kaebz             | No. 62B Tass | Same as No. 62A Tass but with 14K solid gold ring, tass and lever.                                                          |  |  |  |
| Kaecb             | No. 62AXW    | Fitted with gold filled band, self-filling lever and ring in cap. Has No. 2 Wahl gold nib.                                  |  |  |  |
| Kaedc             | No. 62W      | Equipped with gold filled self-filling lever and ring in cap for fastening to ribbon or chain. Has No. 2 Wahl gold nib.     |  |  |  |
| Kaefd             | No. 63       | Has nickel lever and No. 3 Wahl gold nib. Furnished with nickel roller clip (as shown) when specified.                      |  |  |  |
| Laabw             | No. 64       | Same style as No. 63, but with No. 4 Wahl gold nib.                                                                         |  |  |  |
| Laafz             | No. 65       | Same style as No. 63, but with No. 5 Wahl gold nib.                                                                         |  |  |  |